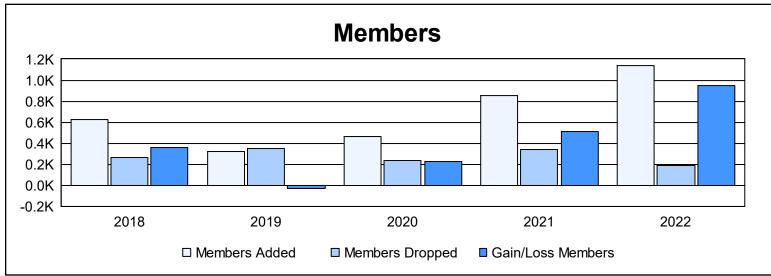

District 301D2 As of June 2022 Cumulative

| Year      | New<br>Clubs | Dropped<br>Clubs | Gain/<br>Loss<br>Clubs | New<br>Members | Charter<br>Members | Reinstate<br>Members | Transfer<br>Members | Total<br>Member<br>Added | Total<br>Members<br>Dropped | Gain/<br>Loss<br>Members |
|-----------|--------------|------------------|------------------------|----------------|--------------------|----------------------|---------------------|--------------------------|-----------------------------|--------------------------|
| 2017-2018 | 10           | 0                | 10                     | 345            | 260                | 5                    | 15                  | 625                      | 264                         | 361                      |
| 2018-2019 | 1            | 1                | 0                      | 211            | 102                | 4                    | 2                   | 319                      | 349                         | -30                      |
| 2019-2020 | 0            | 1                | -1                     | 376            | 34                 | 51                   | 1                   | 462                      | 233                         | 229                      |
| 2020-2021 | 9            | 1                | 8                      | 456            | 312                | 68                   | 20                  | 856                      | 342                         | 514                      |
| 2021-2022 | 22           | 1                | 21                     | 434            | 683                | 17                   | 3                   | 1,137                    | 190                         | 947                      |
| Average   | 8            | 1                | 8                      | 364            | 278                | 29                   | 8                   | 680                      | 276                         | 404                      |