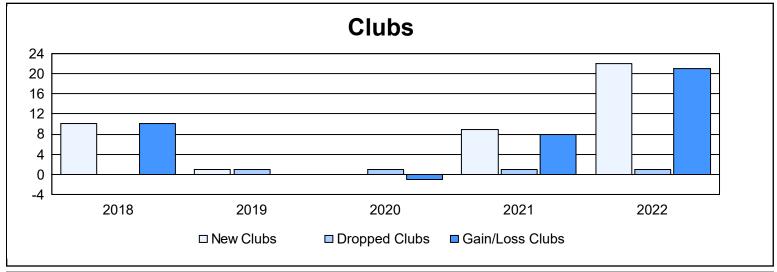

District 301D2 As of June 2022 Cumulative

| Year      | New<br>Clubs | Dropped<br>Clubs | Gain/<br>Loss<br>Clubs | New<br>Members | Charter<br>Members | Reinstate<br>Members | Transfer<br>Members | Total<br>Member<br>Added | Total<br>Members<br>Dropped | Gain/<br>Loss<br>Members |
|-----------|--------------|------------------|------------------------|----------------|--------------------|----------------------|---------------------|--------------------------|-----------------------------|--------------------------|
| 2017-2018 | 10           | 0                | 10                     | 345            | 260                | 5                    | 15                  | 625                      | 264                         | 361                      |
| 2018-2019 | 1            | 1                | 0                      | 211            | 102                | 4                    | 2                   | 319                      | 349                         | -30                      |
| 2019-2020 | 0            | 1                | -1                     | 376            | 34                 | 51                   | 1                   | 462                      | 233                         | 229                      |
| 2020-2021 | 9            | 1                | 8                      | 456            | 312                | 68                   | 20                  | 856                      | 342                         | 514                      |
| 2021-2022 | 22           | 1                | 21                     | 434            | 683                | 17                   | 3                   | 1,137                    | 190                         | 947                      |
| Average   | 8            | 1                | 8                      | 364            | 278                | 29                   | 8                   | 680                      | 276                         | 404                      |